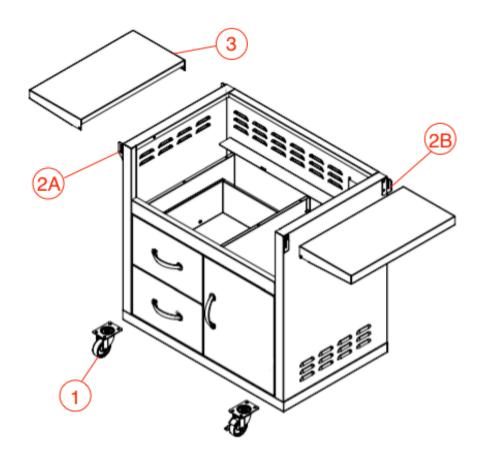

**STEP 2:** Lean Cart backwards onto a protected surface. Attach four casters (#1) using 4 pcs of 10 x24 screws per caster (Place locking casters in front positions).

STEP 3: Using the flat head screws provided attach the REAR shelf brackets (#2A).

**STEP 4:** With rear bracket in place put rear peg of the cart shelf (#3) through rear shelf bracket (#2A). Put front shelf bracket (#2B) through front shelf peg and secure using remaining flat head screws.